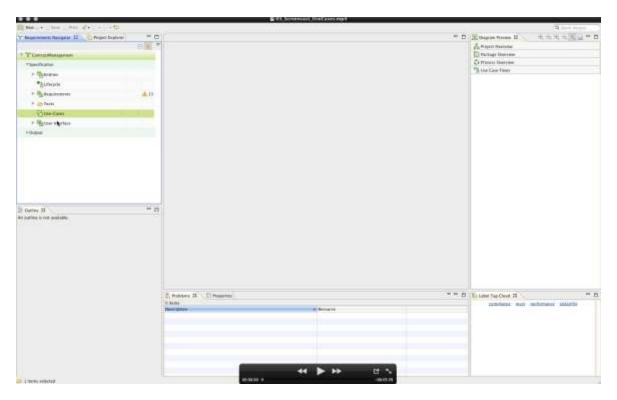

### **High-level requirements**

ReqIF

Now refine your requirements ...

# (ji)

Refine your requirements with use cases

Xte**≍**t

Graphical Editing Framework Draw2D

**KIELER** 

Tracing of requirements
Very efficient editing
Live visualization