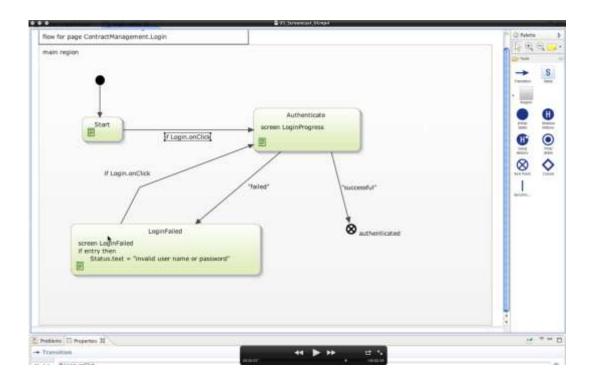

#### **User interfaces**

Integrate with:

Describe pages and dialogs Refer to screens Create page flow diagrams