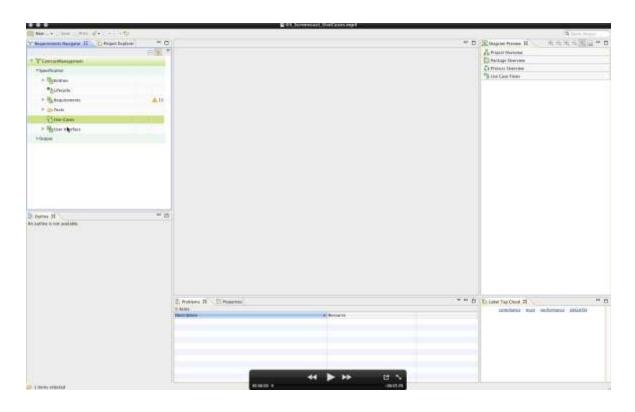

### **High-level requirements**

ReqIF

Now refine your requirements ...

# (ji)

Refine your requirements with use cases

Xte**≍**t

Graphical Editing Framework Draw2D

**KIELER** 

Tracing of requirements
Very efficient editing
Live visualization