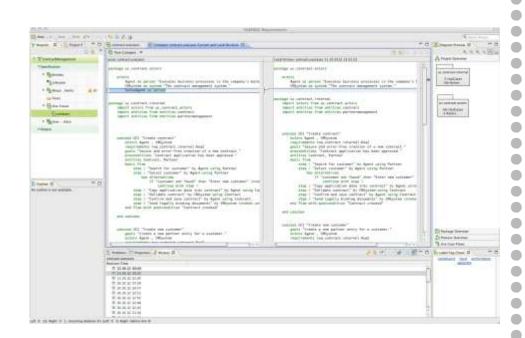

### **High-level requirements**

ReqIF

Now refine your requirements ...

# (ji)

Refine your requirements with use cases

Xte**≍**t

Graphical Editing Framework Draw2D

**KIELER** 

Tracing of requirements
Very efficient editing
Live visualization