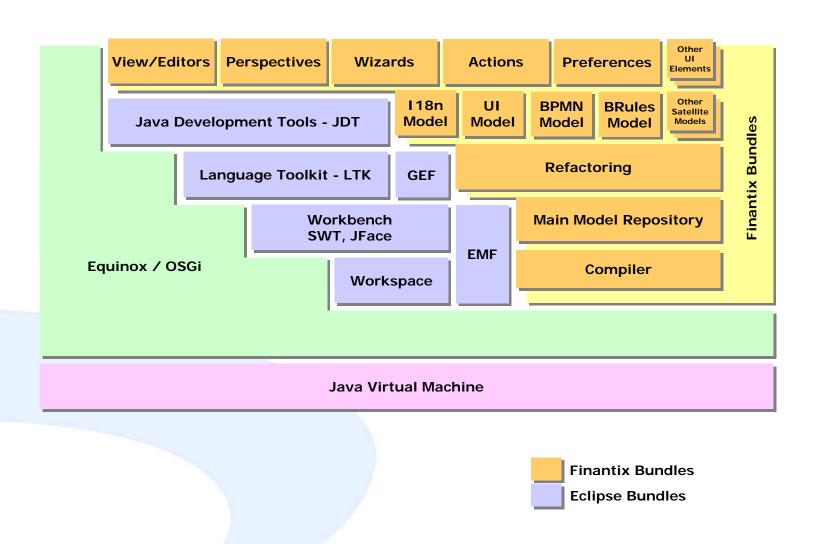

ice

### Bank G

Serbian Serbian Retail Branch

### Bank G

Ukraine
Ukrainian, Russian, English
Retail, Mass Affluent, Corporate

Branch, Back Office

© Finantix 2001-2009 – All rights reserved

**Solutions** 



### Global Financial Institutions require to support:

- Multi-entity
- Multi-country
- Multi-language
- Multi-segment
- Local regulation Local market strategy







- Central vs. local governance
- Reuse of assets
- Propagation of changes from centre to business units
- Duplication of assets
- Divergence of software specialisations
- Costs of development and maintenance



## Governance through Eclipse and Multiple Models

- Decouple concerns
- Capture information into models
- Interconnect models
- Manage cross-model congruence





## Components adopted from Eclipse platform





## Leveraging Eclipse - Cross-model refactoring



© Finantix 2001-2009 – All rights reserved



## Leveraging Eclipse – Propagating changes





As soon as you capture model information into Eclipse, there is no limit to the features your users will request.

The good (or bad) news is you can implement them all.



Thank you

### **About Finantix**

Founded in 1994 with a history in wealth management, Finantix is an established provider of component-based front office retail solutions to more than 50 financial institutions in 18 countries worldwide. With over 100 developers, Finantix invests more than 30 per cent of revenues in R&D. Its proven pedigree combined with an application architecture approach ensures it stays at the very forefront of multi-channel banking. In choosing Finant