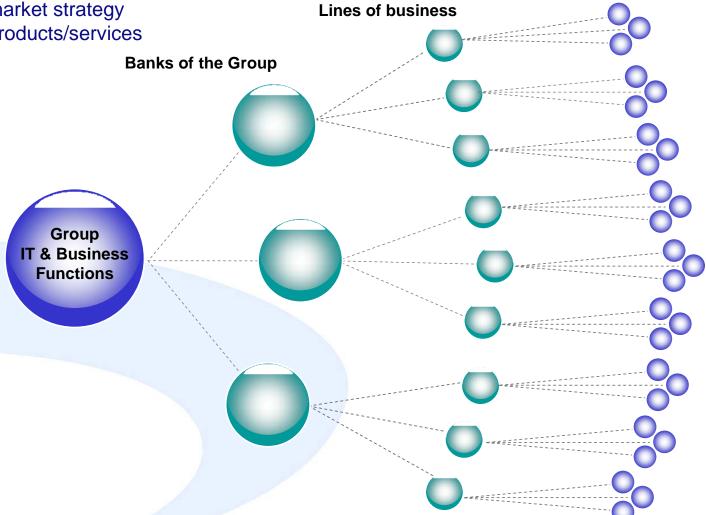

### Global Financial Institutions require to support:

- Multi-entity
- Multi-country
- Multi-language
- Multi-segment
- Local regulation Local market strategy

- Central vs. local governance
- Reuse of assets
- Propagation of changes from centre to business units
- Duplication of assets
- Divergence of software specialisations
- Costs of development and maintenance

## Governance through Eclipse and Multiple Models

- Decouple concerns
- Capture information into models
- Interconnect models
- Manage cross-model congruence