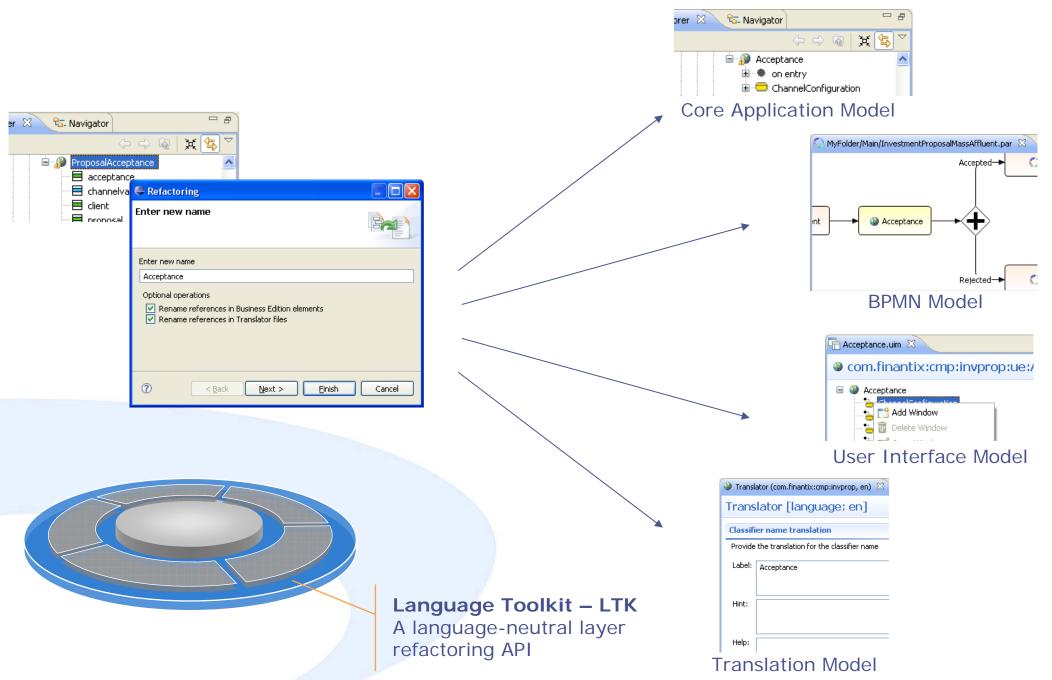

## Leveraging Eclipse - Cross-model refactoring

© Finantix 2001-2009 – All rights reserved