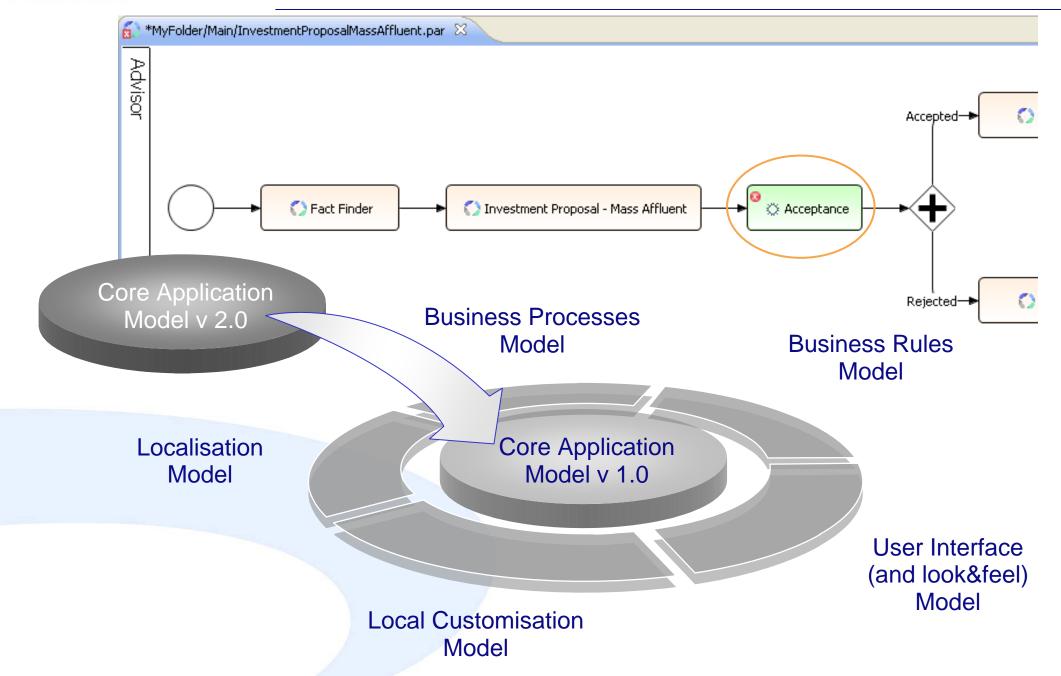

## Leveraging Eclipse – Propagating changes

As soon as you capture model information into Eclipse, there is no limit to the features your users will request.

The good (or bad) news is you can implement them all.