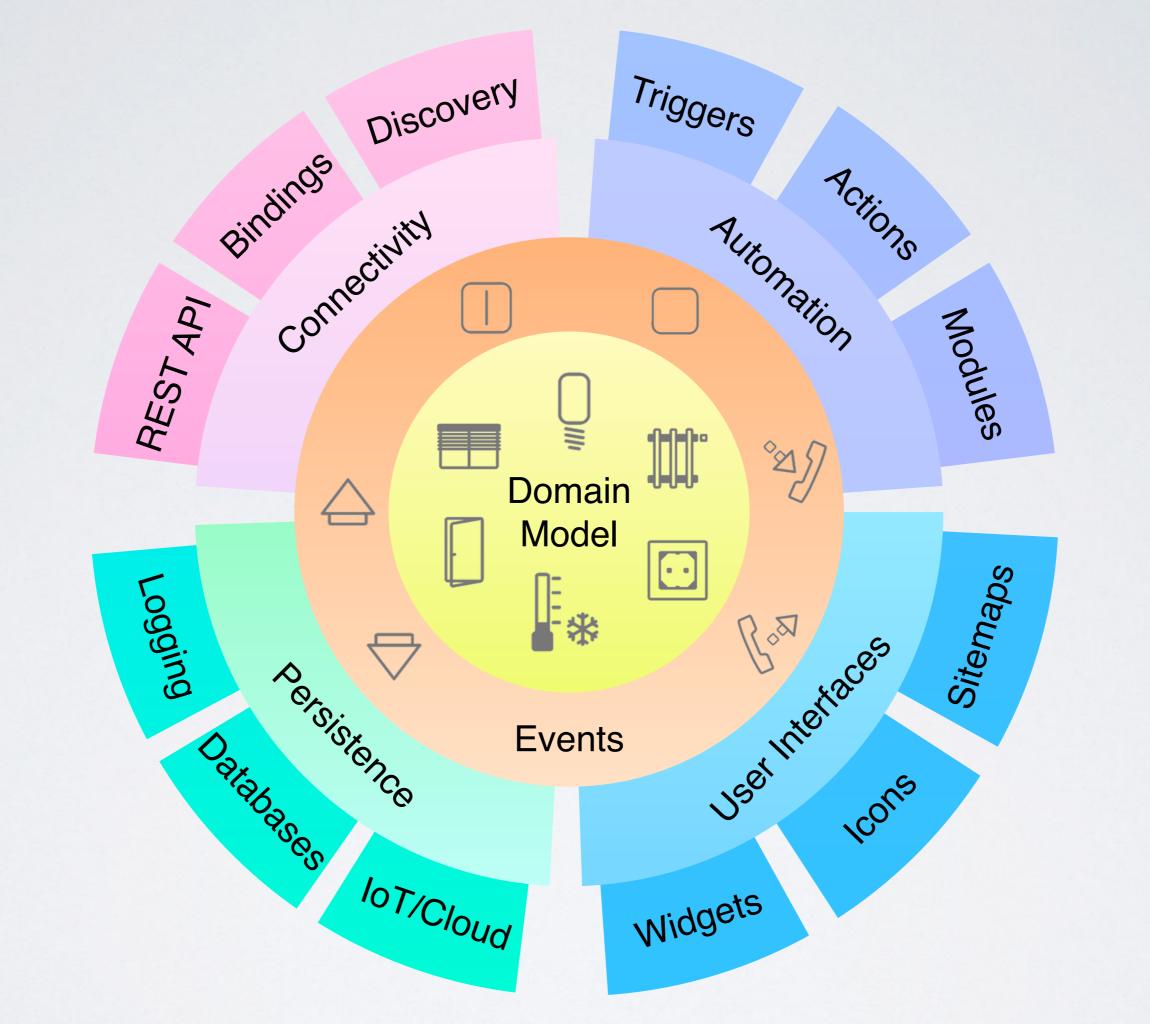

## THINGS

### $\bigcup$ RULES EM (C) ITEMS CORE **THINGS** PERSISTENCE REST API