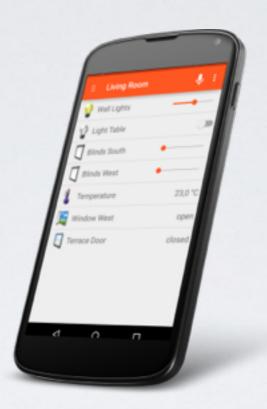

# MASS MARKET FOCUS

Tech-savvy Users

Average Users

Textual Configuration

Docs in Wiki

Configuration Uis

Auto-Discovery

Reusable Modules