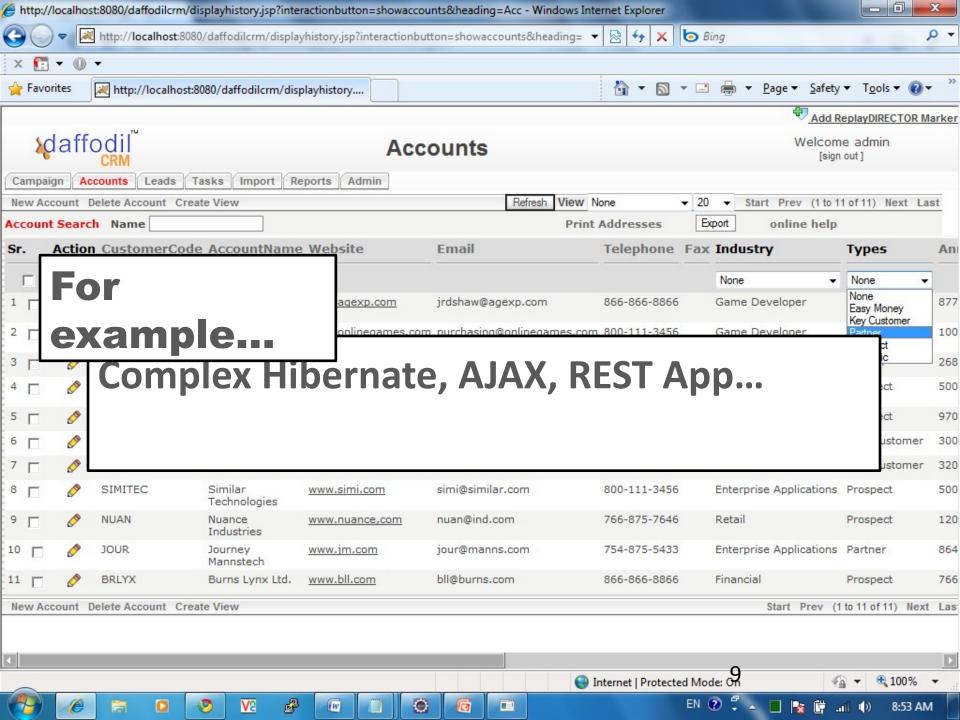

#### Issues take time to reproduce and fix...

#### Resolve Issues in Half The Time