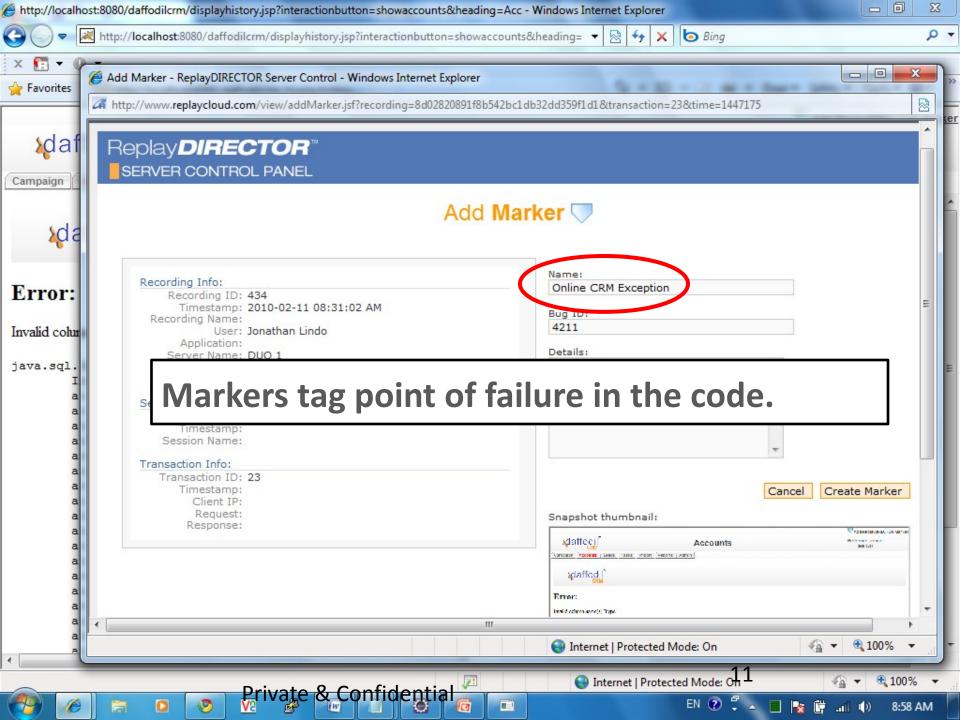

#### Issues take time to reproduce and fix...

#### Resolve Issues in Half The Time