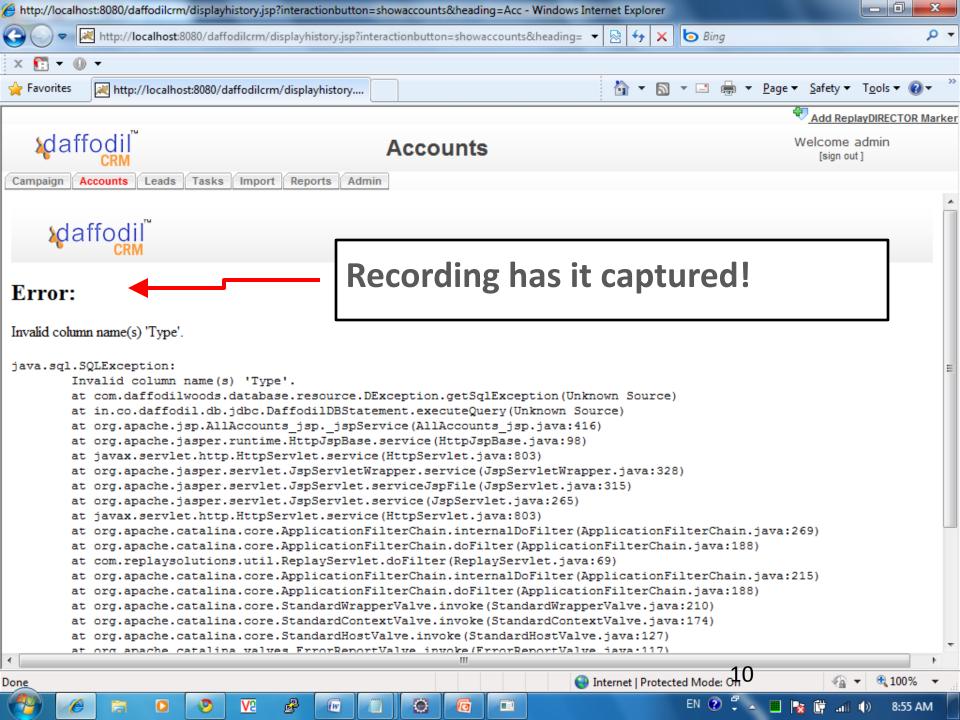

#### Issues take time to reproduce and fix...

#### Resolve Issues in Half The Time