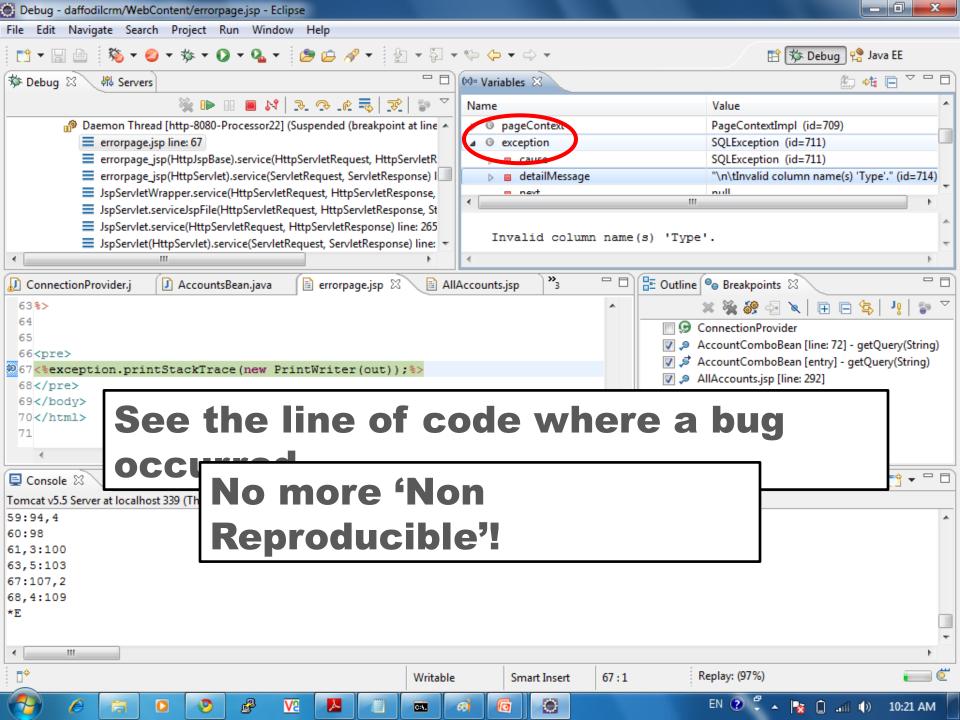

TAL** 

**ERROR** 

FATAL: [06/Apr/2010 02:31:28] IP address 77.123.79.148 found in

**DNS** blacklist

**FATAL**: [06/Apr/2010 02:31:34] IP address 95.180.18.77 found in

**DNS blacklist SORBS** 

ERROR: [06/Apr/2010 02:31:35] IP address 87.116.205.175 found

in DNS blacklist SORBS DNSBL, mail from ...

WARN

**INFO** 

**DEBUG** 

**WARNING**: [06/Apr/2010 02:31:28] IP address 77.123.79.148

found in DNS

**WARNING**: [06/Apr/2010 02:31:34] IP address 95.180.18.77

found in DNS

**INFO**: [06/Apr/2010 02:31:35] IP address 87.116.205.175 found in

**DNS** blacklist

**DEBUG**: SORBS DNSBL, mail from [06/Apr/2010 02:32:57] IP address **DEBUG**: SORBS DNSBL, mail from

[06/Apr/2010 02:32:57] IP address 74.77.70.88

View detailed Log Messages after the Event during Replay























# Many companies resolving issues 50% faster...





























#### **Download Now!**

# Download Record/Replay Feature now: http://replaysolutions.com/download