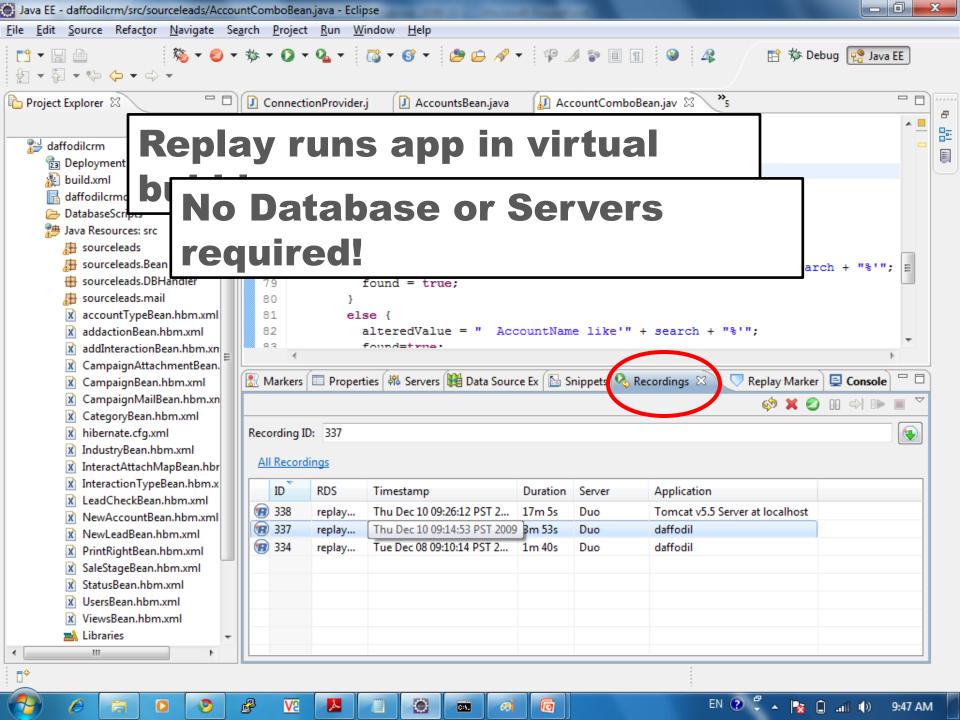

**FATAL** 

**ERROR** 

FATAL: [06/Apr/2010 02:31:28] IP address 77.123.79.148 found in

**DNS** blacklist

**FATAL**: [06/Apr/2010 02:31:34] IP address 95.180.18.77 found in

**DNS blacklist SORBS** 

ERROR: [06/Apr/2010 02:31:35] IP address 87.116.205.175 found

in DNS blacklist SORBS DNSBL, mail from ...

WARN

**INFO** 

**DEBUG** 

**WARNING**: [06/Apr/2010 02:31:28] IP address 77.123.79.148

found in DNS

**WARNING**: [06/Apr/2010 02:31:34] IP address 95.180.18.77

found in DNS

**INFO**: [06/Apr/2010 02:31:35] IP address 87.116.205.175 found in

**DNS** blacklist

**DEBUG**: SORBS DNSBL, mail from [06/Apr/2010 02:32:57] IP address **DEBUG**: SORBS DNSBL, mail from

[06/Apr/2010 02:32:57] IP address 74.77.70.88

View detailed Log Messages after the Event during Replay























# Many companies resolving issues 50% faster...





























#### **Download Now!**

# Download Record/Replay Feature now: http://replaysolutions.com/download