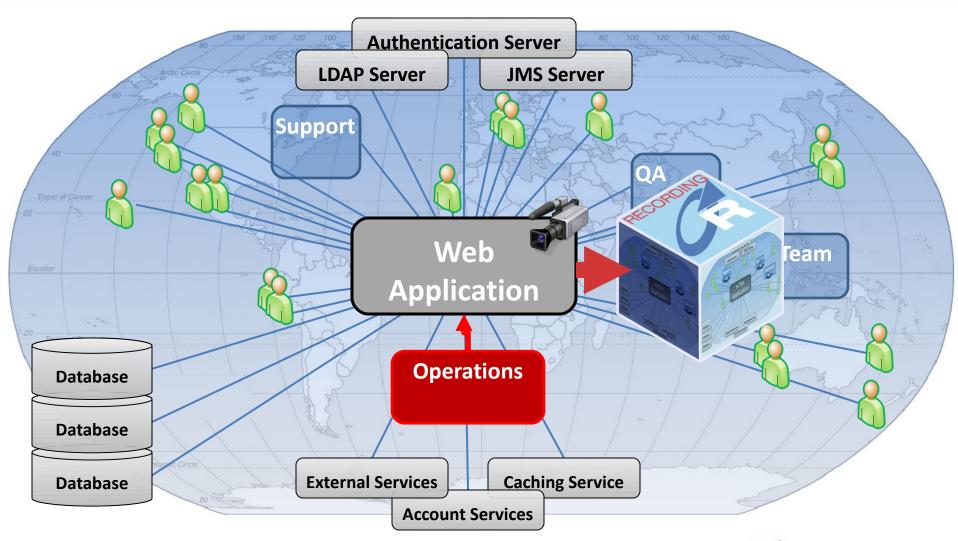

## ReplayDIRECTOR Records Everything

### Allows you to Replay on a Single Workstation