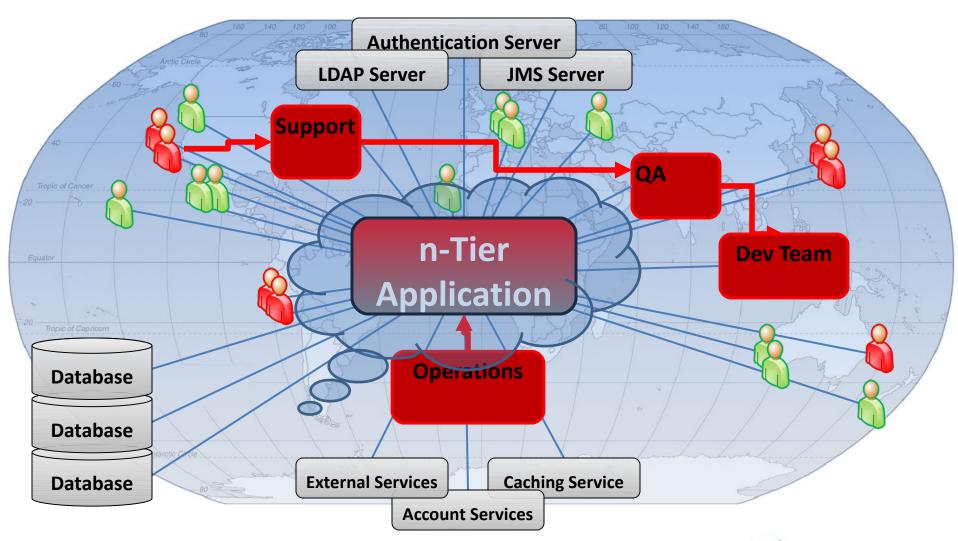

#### Stop Wasting Time on Bugs! New Eclipse Record/Replay Plug-in Jeff Daudel, CTO, Replay Solutions



#### Issues take time to reproduce and fix...



## ReplayDIRECTOR Records Everything





### Allows you to Replay on a Single Workstation



# ReplayDIRECTOR Architecture





#### Resolve Issues in Half The Time



#### Logging levels often too limited.





**FATAL** 

**ERROR** 

FATAL: [06/Apr/2010 02:31:28] IP address 77.123.79.148 found in

**DNS** blacklist

**FATAL**: [06/Apr/2010 02:31:34] IP address 95.180.18.77 found in

**DNS blacklist SORBS** 

ERROR: [06/Apr/2010 02:31:35] IP address 87.116.205.175 found

in DNS blacklist SORBS DNSBL, mail from ...

Critical Data Not Captured!

**WARN** 

**INFO** 

**DEBUG** 





#### Go Back in Time... Retrieve Critical Data





**FATAL** 

**ERROR** 

FATAL: [06/Apr/2010 02:31:28] IP address 77.123.79.148 found in

**DNS** blacklist

**FATAL**: [06/Apr/2010 02:31:34] IP address 95.