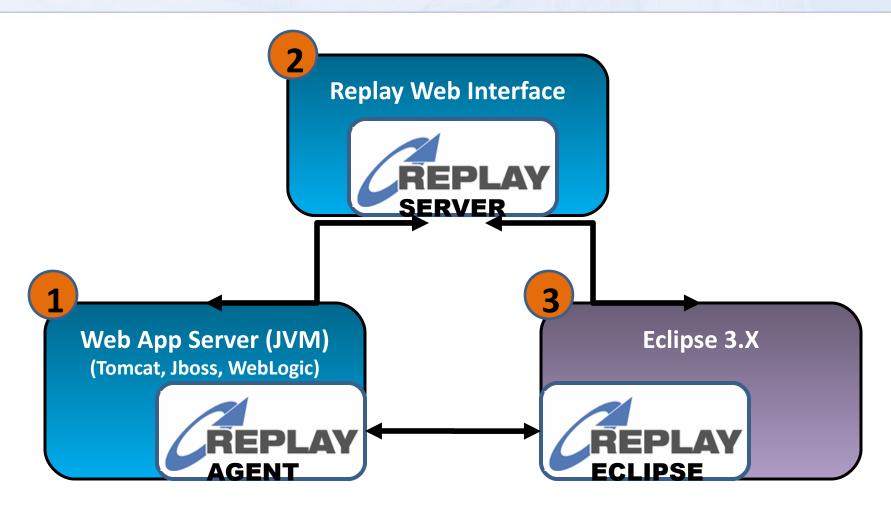

#### Stop Wasting Time on Bugs! New Eclipse Record/Replay Plug-in Jeff Daudel, CTO, Replay Solutions



#### Issues take time to reproduce and fix...



## ReplayDIRECTOR Records Everything





### Allows you to Replay on a Single Workstation



# ReplayDIRECTOR Architecture





#### Resolve Issues in Half The Time



#### Logging levels often too limited.





**FATAL** 

**ERROR** 

FATAL: [06/Apr/2010 02:31:28] IP address 77.123.79.148 found in

**DNS** blacklist

**FATAL**: [06/Apr/2010 02:31:34] IP address 95.180.18.77 found in

**DNS blacklist SORBS** 

ERROR: [06/Apr/2010 02:31:35] IP address 87.116.205.175 found

in DNS blacklist SORBS DNSBL, mail from ...

Critical Data Not Captured!

**WARN** 

**INFO** 

**DEBUG** 





#### Go Back in Time... Retrieve Critical Data





**FATAL** 

**ERROR** 

FATAL: [06/Apr/2010 02:31:28] IP address 77.123.79.148 found in

**DNS** blacklist

**FATAL**: [06/Apr/2010 02:31:34] IP address 95.180.18.77 found in

**DNS blacklist SORBS** 

ERROR: [06/Apr/2010 02:31:35] IP address 87.116.205.175 found

in DNS blacklist S