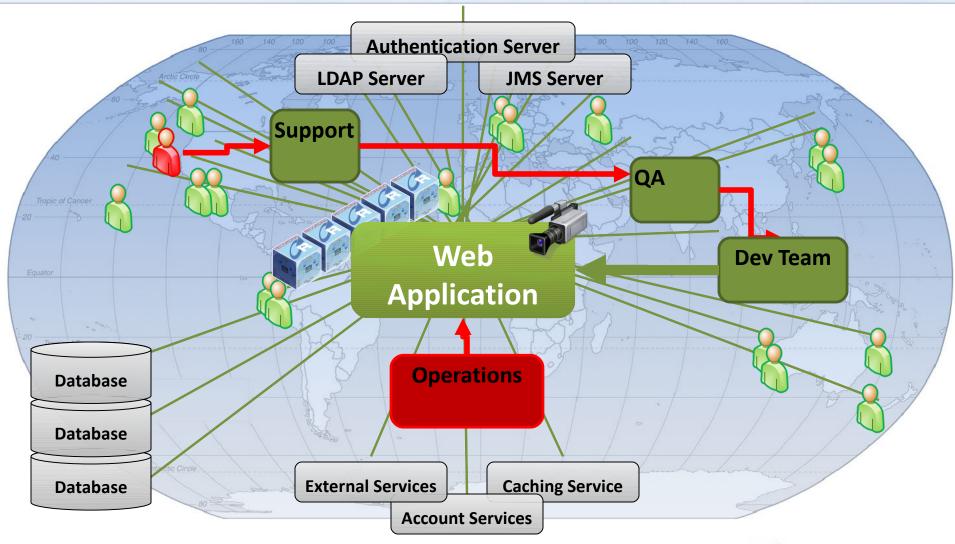

#### Stop Wasting Time on Bugs! New Eclipse Record/Replay Plug-in Jeff Daudel, CTO, Replay Solutions



#### Issues take time to reproduce and fix...



## ReplayDIRECTOR Records Everything





### Allows you to Replay on a Single Workstation



# ReplayDIRECTOR Architecture





#### Resolve Issues in Half The Time



#### Logging levels often too limited.





**FATAL** 

**ERROR** 

FATAL: [06/Apr/2010 02:31:28] IP address 77.123.79.148 found in

**DNS** blacklist

**FATAL**: [06/Apr/2010 02:31:34] IP address 95.180.18.77 found in

**DNS blacklist SORBS** 

ERROR: [06/Apr/2010 02:31:35] IP address 87.116.205.175 found

in DNS blacklist SORBS DNSBL, mail from ...

Critical Data Not Captured!

**WARN** 

**INFO** 

**DEBUG** 





#### Go Back in Time... Retrieve Critical Data





**FATAL** 

**ERROR** 

FATAL: [06/Apr/2010 02:31:28] IP address 77.123.79.148 found in

**DNS** blacklist

**FATAL**: [06/Apr/2010 02:31:34] IP address 95.180.18.77 found in

**DNS blacklist SORBS** 

ERROR: [06/Apr/2010 02:31:35] IP address 87.116.205.175 found

in DNS blacklist SORBS DNSBL, mail from ...

WARN

**INFO**