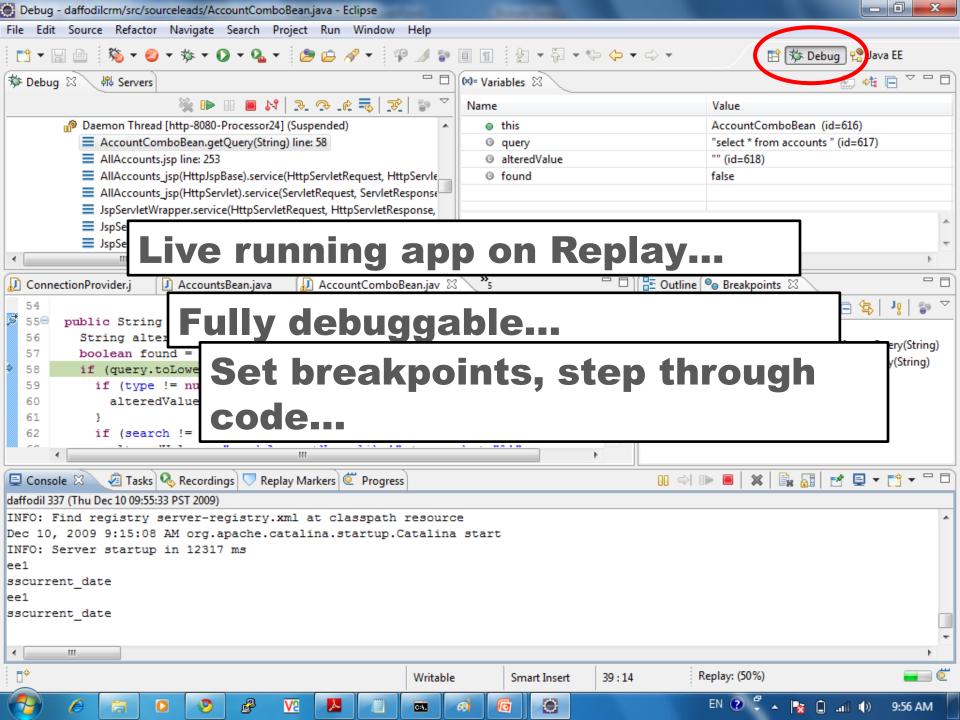

**FATAL** 

**ERROR** 

FATAL: [06/Apr/2010 02:31:28] IP address 77.123.79.148 found in

**DNS** blacklist

**FATAL**: [06/Apr/2010 02:31:34] IP address 95.180.18.77 found in

**DNS blacklist SORBS** 

ERROR: [06/Apr/2010 02:31:35] IP address 87.116.205.175 found

in DNS blacklist SORBS DNSBL, mail from ...

WARN

**INFO** 

**DEBUG** 

**WARNING**: [06/Apr/2010 02:31:28] IP address 77.123.79.148

found in DNS

**WARNING**: [06/Apr/2010 02:31:34] IP address 95.180.18.77

found in DNS

**INFO**: [06/Apr/2010 02:31:35] IP address 87.116.205.175 found in

**DNS** blacklist

**DEBUG**: SORBS DNSBL, mail from [06/Apr/2010 02:32:57] IP address **DEBUG**: SORBS DNSBL, mail from

[06/Apr/2010 02:32:57] IP address 74.77.70.88

View detailed Log Messages after the Event during Replay























# Many companies resolving issues 50% faster...





























#### **Download Now!**

# Download Record/Replay Feature now: http://replaysolutions.com/download