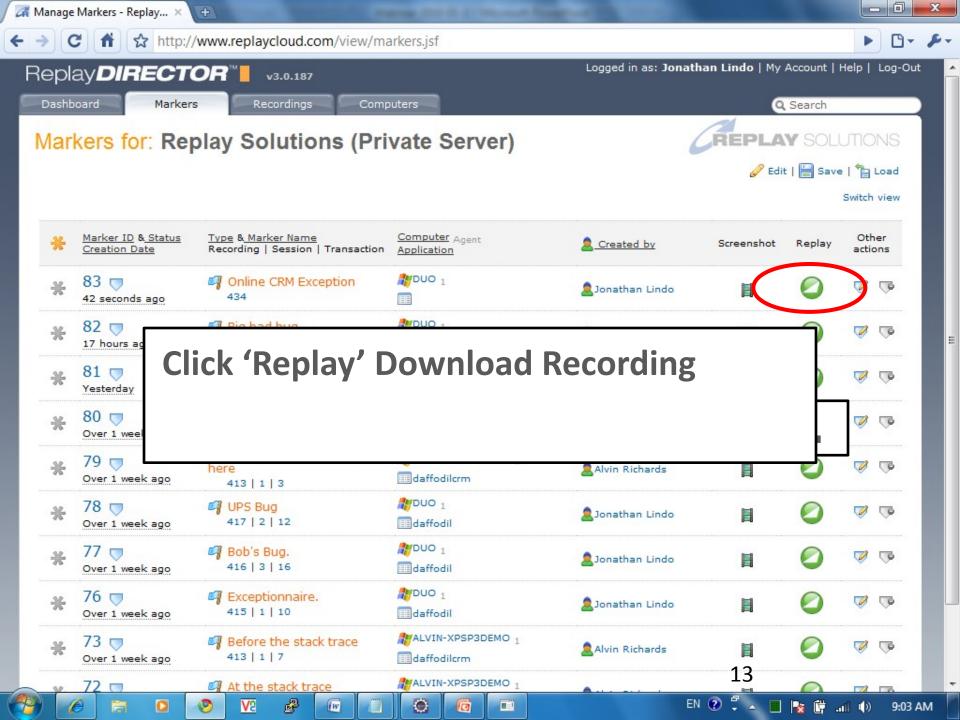

**FATAL** 

**ERROR** 

FATAL: [06/Apr/2010 02:31:28] IP address 77.123.79.148 found in

**DNS** blacklist

**FATAL**: [06/Apr/2010 02:31:34] IP address 95.180.18.77 found in

**DNS blacklist SORBS** 

ERROR: [06/Apr/2010 02:31:35] IP address 87.116.205.175 found

in DNS blacklist SORBS DNSBL, mail from ...

WARN

**INFO** 

**DEBUG** 

**WARNING**: [06/Apr/2010 02:31:28] IP address 77.123.79.148

found in DNS

**WARNING**: [06/Apr/2010 02:31:34] IP address 95.180.18.77

found in DNS

**INFO**: [06/Apr/2010 02:31:35] IP address 87.116.205.175 found in

**DNS** blacklist

**DEBUG**: SORBS DNSBL, mail from [06/Apr/2010 02:32:57] IP address **DEBUG**: SORBS DNSBL, mail from

[06/Apr/2010 02:32:57] IP address 74.77.70.88

View detailed Log Messages after the Event during Replay























# Many companies resolving issues 50% faster...





























#### **Download Now!**

# Download Record/Replay Feature now: http://replaysolutions.com/download