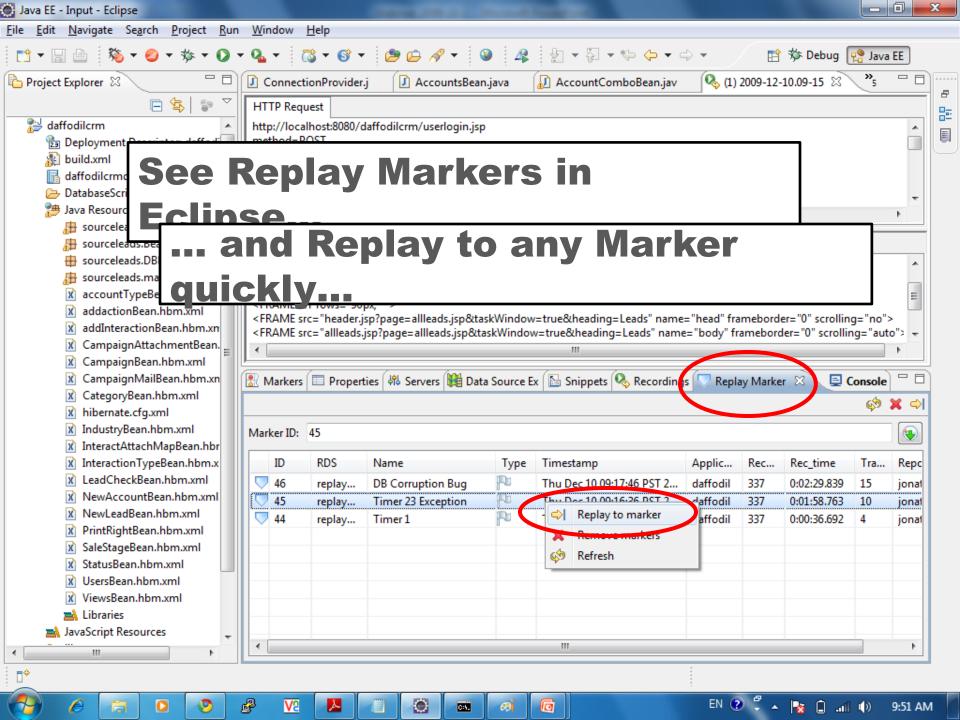

FATAL** 

**ERROR** 

FATAL: [06/Apr/2010 02:31:28] IP address 77.123.79.148 found in

**DNS** blacklist

**FATAL**: [06/Apr/2010 02:31:34] IP address 95.180.18.77 found in

**DNS blacklist SORBS** 

ERROR: [06/Apr/2010 02:31:35] IP address 87.116.205.175 found

in DNS blacklist SORBS DNSBL, mail from ...

WARN

**INFO** 

**DEBUG** 

**WARNING**: [06/Apr/2010 02:31:28] IP address 77.123.79.148

found in DNS

**WARNING**: [06/Apr/2010 02:31:34] IP address 95.180.18.77

found in DNS

**INFO**: [06/Apr/2010 02:31:35] IP address 87.116.205.175 found in

**DNS** blacklist

**DEBUG**: SORBS DNSBL, mail from [06/Apr/2010 02:32:57] IP address **DEBUG**: SORBS DNSBL, mail from

[06/Apr/2010 02:32:57] IP address 74.77.70.88

View detailed Log Messages after the Event during Replay























# Many companies resolving issues 50% faster...





























#### **Download Now!**

# Download Record/Replay Feature now: http://replaysolutions.com/download