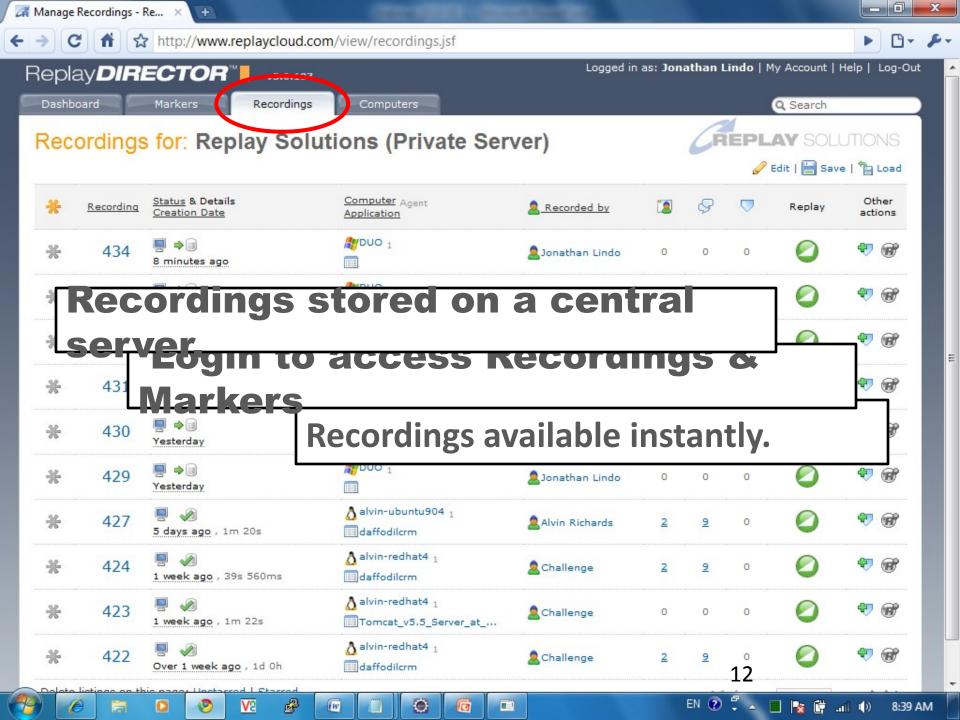

## ReplayDIRECTOR Records Everything

### Allows you to Replay on a Single Workstation