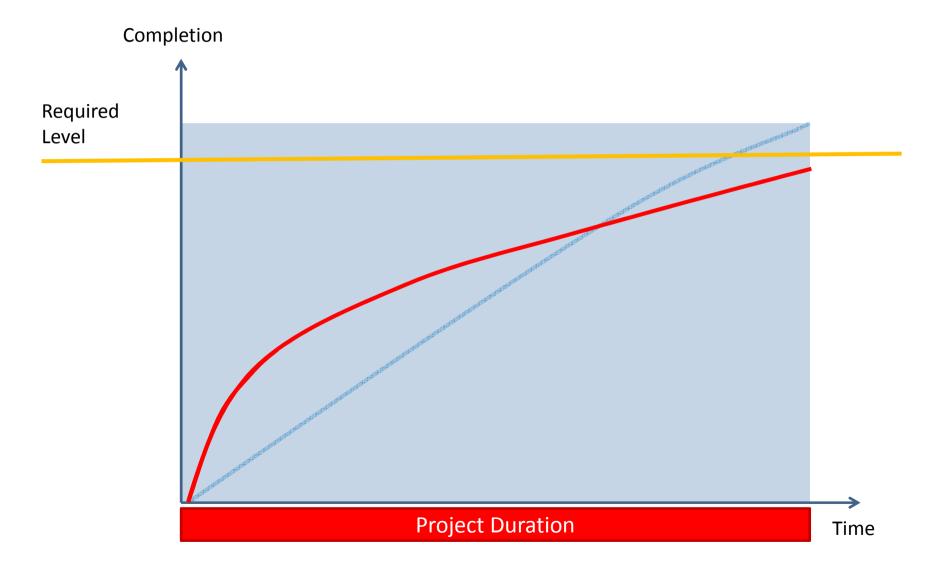

# **Modernization: Fully Automatic Approach**

#### **Advantages**

- → Rapid progress (initially)
- ➔ High quality
  - Consistent code base
  - No bugs

#### Issues

→ Writing a good transfomers is hard (too hard?)