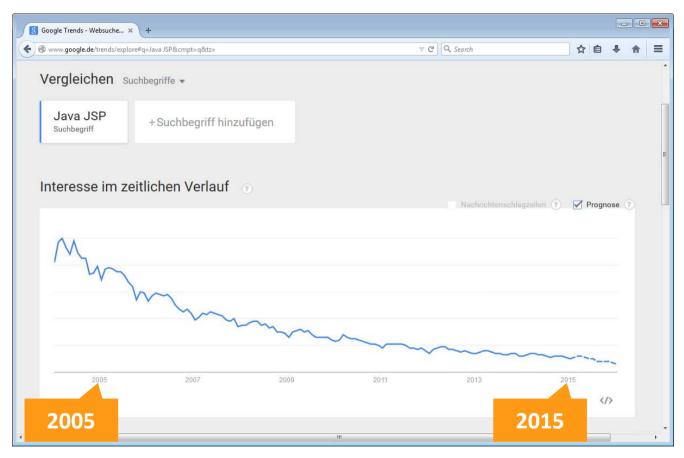

years                      |

#### Status

- → Yes contains legacy technology
- → But is vital for the business
- → And needs to run for many more years

### **«WebKat» Pain Points**

- 1. High maintenance costs
- 2. UI is legacy technology

#### What does this mean?

- ➔ Just adding a field to the UI takes days
- → Dependency to (inhouse) RTK framework based on JSP
- → No interest in maintenance/continuation of RTK
- → RTK maintenance too expensive
- Desire to move away from JSP

What now? Modernize!

# **«WebKat» Modernization Project**

#### Two Goals

- 1. Replace the proprietary RTK UI framework
- 2. Reduce maintenance costs

#### **Scope / Requirements**

- Focus on Frontend
- → No (re)training of users allowed
  - 1:1 dialog layout
  - 1:1 functionality

# **JSP (Google Trends)**



Going away from JSP is ok ...

... but where to go?

# **Choosing a UI Frameworks** Not an easy Task

### **Replacement Candidates for JSP**





### **James Gosling on JSF**



https://www.youtube.com/watch?v=9ei-rbULWoA (http://www.clipconverter.cc/) Time: '47:05 – '47:20 (JSF vs the others: they are all awful" ... )

## JSF, GWT and Vaadin



... hmm

## JavaScript, HTML5?



## **Adam Biem on HTML5**



https://www.youtube.com/watch?v=KDZ7CdtMTfw (http://www.clipconverter.cc/) '24:53 – '26:41 (AdamBiem @ DevDay Dresden, 19.06.2015)

## Whatever we evaluate ...

#### 2018 (3 years)

- → Is the UI framwork still relevant?
- → What about newcomers?

2025 (10 years)

- ➔ Ideas? Anyone?
- → What now?

#### **Banks' Decision**

- ➔ No new UI Framework
- → RTK framework replaced by Eclipse