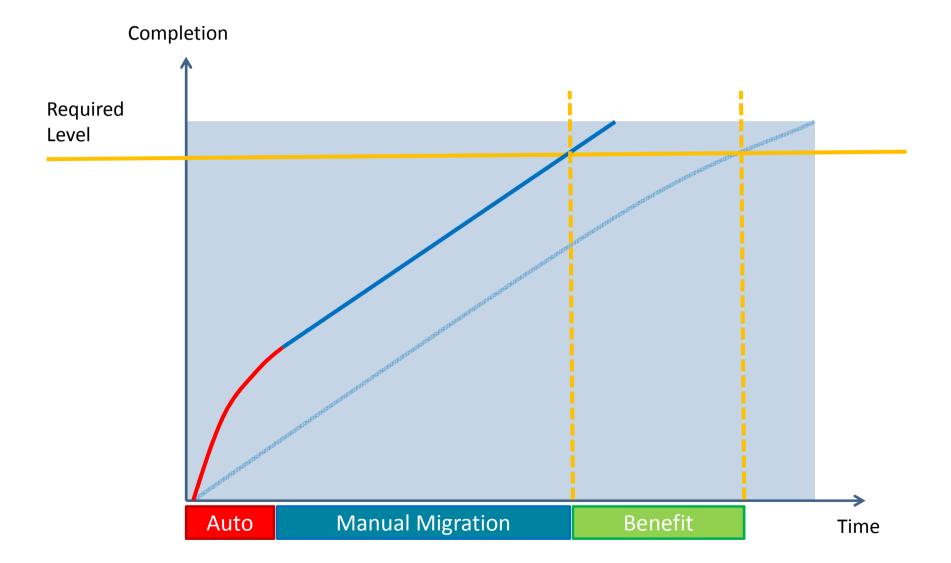

## **Modernization: Mixed Approach**

#### «WebKat» Mixed Approach

- 1. Definition of Target Application Stack
- 2. Automatic Transformations of
  - Dialog Layout
  - Dialog Controls and Texts
  - JSP Logic as Comments in Source Code
- 3. Manual Completion of generated Sources
  - Logic of UI Model
  - Mapping with Backend Services
- 4. Regression Testing to ensure 1:1 Functionality

#### **Project Phase Duration (and Efforts)**

- → Adapting the Transformer
  - 2 Months (2 Man Months)
- → Automatic Transformation from RTK/JSP to Eclipse Scout
  - 1 Hour
- → Manual Completion
  - 4 Months (13 Man Months)  $\rightarrow$  Total: 15 Man Months