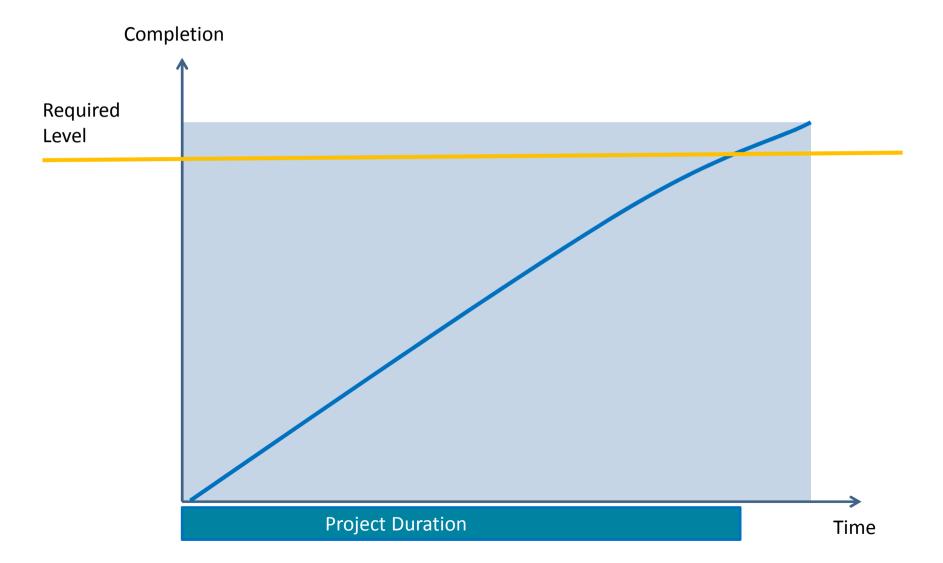

# **Modernization: Manual Approach**

#### **Advantages**

- Developers can also handle complex cases
- Managing progress in this setup is «simple»

#### Issues

- Costly (for simple and repetitive tasks)
- Manual modernization takes time
- Quality of resulting code base
  - Inconsistencies
  - Bugs