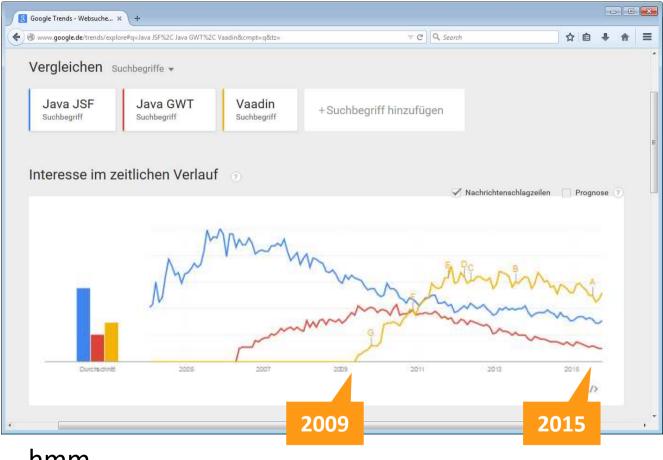

ramework based on JSP
- → No interest in maintenance/continuation of RTK
- → RTK maintenance too expensive
- Desire to move away from JSP

What now? Modernize!

# **«WebKat» Modernization Project**

#### Two Goals

- 1. Replace the proprietary RTK UI framework
- 2. Reduce maintenance costs

#### **Scope / Requirements**

- Focus on Frontend
- → No (re)training of users allowed
  - 1:1 dialog layout
  - 1:1 functionality

# **JSP (Google Trends)**



Going away from JSP is ok ...

... but where to go?

# **Choosing a UI Frameworks** Not an easy Task

### **Replacement Candidates for JSP**





### **James Gosling on JSF**



https://www.youtube.com/watch?v=9ei-rbULWoA (http://www.clipconverter.cc/) Time: '47:05 – '47:20 (JSF vs the others: they are all awful" ... )

## JSF, GWT and Vaadin



... hmm

## JavaScript, HTML5?



## **Adam Biem on HTML5**



https://www.youtube.com/watch?v=KDZ7CdtMTfw (http://www.clipconverter.cc/) '24:53 – '26:41 (AdamBiem @ DevDay Dresden, 19.06.2015)

## Whatever we evaluate ...

#### 2018 (3 years)

- → Is the UI framwork still relevant?
- → What about newcomers?

2025 (10 years)

- ➔ Ideas? Anyone?
- → What now?

#### **Banks' Decision**

- ➔ No new UI Framework
- → RTK framework replaced by Eclipse Scout

#### Why?

- Scout is independent of UI technology
- Open source benefits
  - Actively maintained (by somebody else)
  - Professional services available
  - Minimal training required

# **Eclipse Scout**

## **Eclipse Scout**

#### **Scout Framework**

- → Built for Business Applications
- → Multi Device support
- → UI technology independe