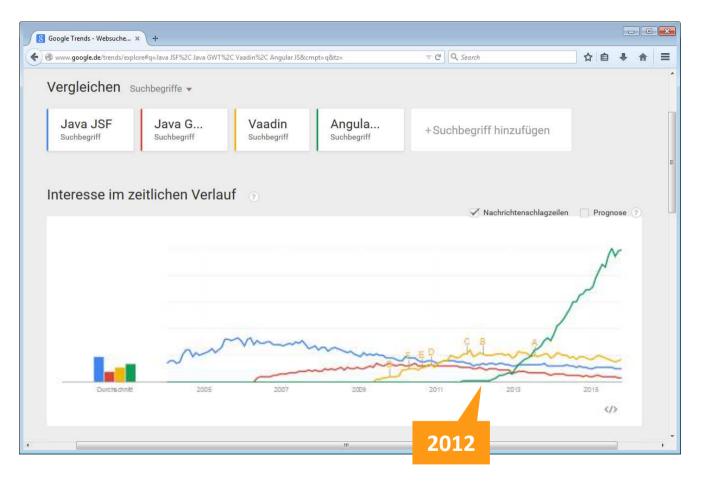

## Whatever we evaluate ...

#### 2018 (3 years)

- → Is the UI framwork still relevant?
- → What about newcomers?

2025 (10 years)

- ➔ Ideas? Anyone?
- → What now?